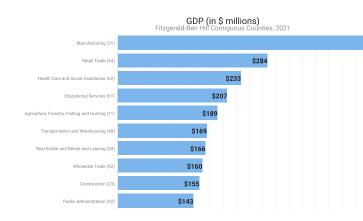

# **GROSS DOMESTIC PRODUCT**

## FITZGERALD-BEN HILL REGION 2021 GDP Increased 7.6% Total GDP 2.7 Billion TOP CONTRIBUTORS

Manufacturing \$541M Retail Trade \$283M Health Care & Social Assistance \$233M Educational Services \$207M