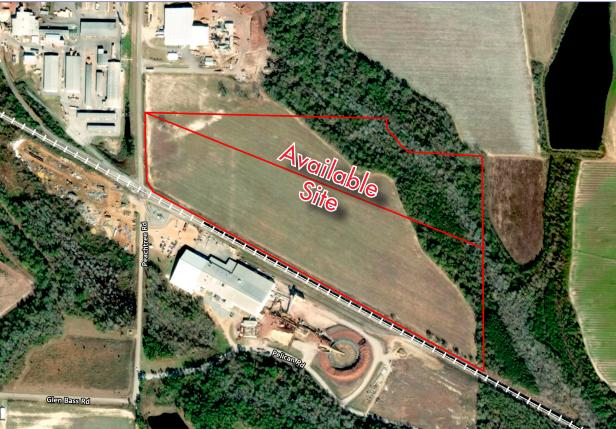

#### **Industrial Site Details:**

- 63.60 Acres +/ (will subdivide)
- Direct access to US Hwy 319
- Utility infrastructure in place
- 4" natural gas line
- 8" water line 2M gal/day excess. Water Capacity 7.9 mgd
- 10" sewer line 6 mgd permitted capacity
- Estimated capacity at LAS after upgrades 600,000 GPD
- Incentivized pricing for job creation & capital investment

# **PEACHTREE RD TRACT** 63 ACRE INDUSTRIAL SITE