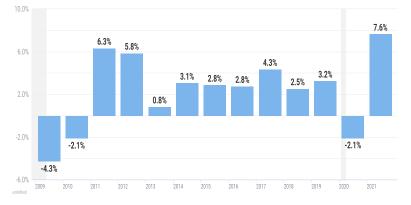

# **GROSS DOMESTIC PRODUCT**

## FITZGERALD-BEN HILL REGION 2021 GDP Increased 7.6% Total GDP 2.7 Billion TOP CONTRIBUTORS

Manufacturing \$541M Retail Trade \$283M Health Care & Social Assistance \$233M Educational Services \$207M