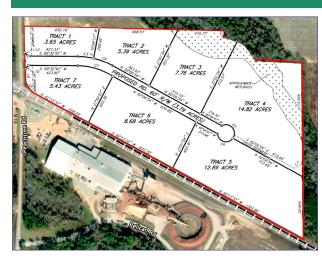

#### **Industrial Site Details:**

- 63.60 Acres +/ (will subdivide)
- Direct access to US Hwy 319
- Utility infrastructure in place
- 4" natural gas line
- 8" water line 2M gal/day excess. Water Capacity 7.9 mgd
- 10" sewer line 6 mgd permitted capacity
- Estimated capacity at LAS after upgrades 600,000 GPD
- Incentivized pricing for job creation & capital investment

# **PEACHTREE RD TRACT** 63 ACRE INDUSTRIAL SITE