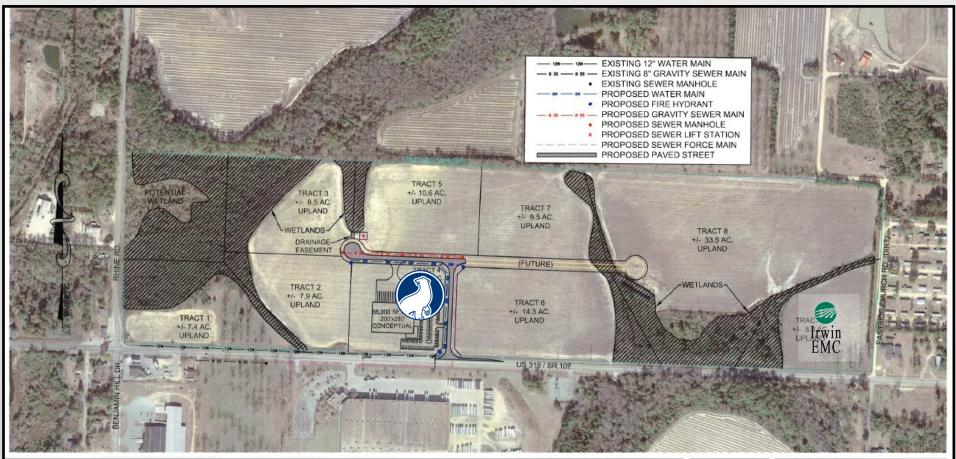

#### **INFRASTRUCTURE**

- ⇒ 12" water line (ESFR compliant)
- ⇒ 8" municipal sewer w/ new pump station
- ⇒ 4" high-pressure natural gas line
- ⇒ 100,000 LB rated interior road
- ⇒ 3 phase electric

#### **TRACTS**

- ⇒ Offering 2 to 35 acres
- ⇒ 60 acre Phase II in 2020

#### **LOCATION**

- Highway 319, Fitzgerald, GA
- ⇒ 22 miles to Interstate 75
- ⇒ 150 miles to Port of Savannah
- ⇒ 150 miles to Hartsfield Jackson (Atl.)
- ⇒ 180 miles to Jacksonville, FL