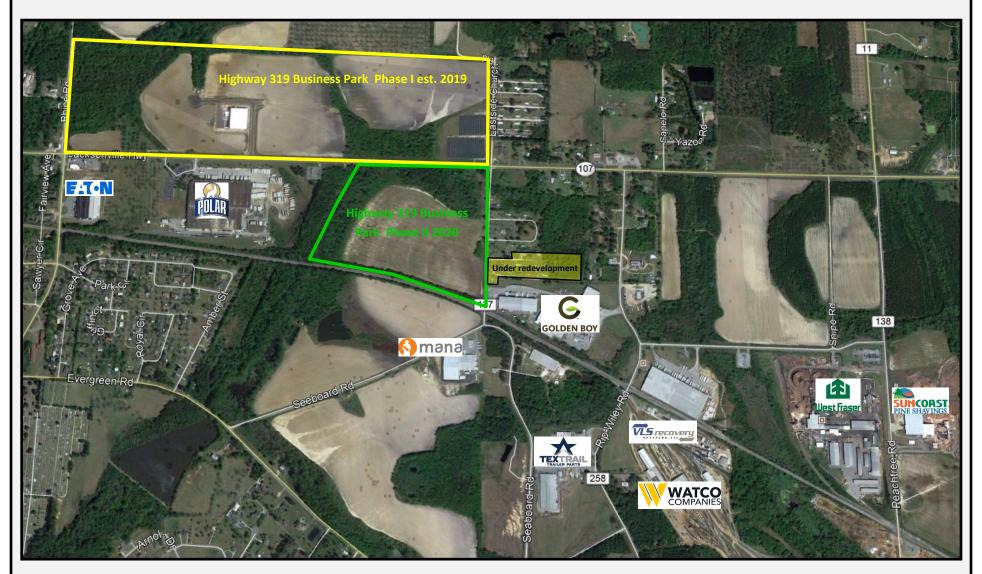

#### **TRACTS**

- ⇒ Offering 2 to 35 acres
- ⇒ 60 acre Phase II in 2020

#### **LOCATION**

- Highway 319, Fitzgerald, GA
- ⇒ 22 miles to Interstate 75
- ⇒ 150 miles to Port of Savannah
- ⇒ 150 miles to Hartsfield Jackson (Atl.)
- ⇒ 180 miles to Jacksonville, FL